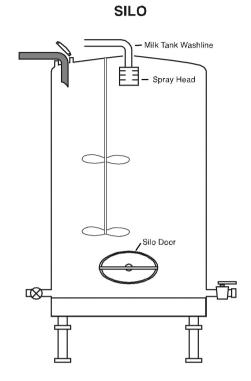

### **Bulk Milk Tank**

- Inlet
- Interior
- Agitator
- Outlet seals & rubbers
- Door seal/below door
- Silo sprayball