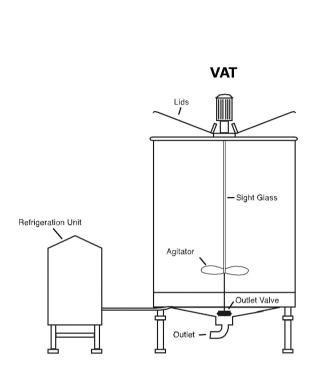

### **Bulk Milk Tank**

- Inlet
- Interior
- Agitator
- Outlet seals & rubbers
- Door seal/below door
- Silo sprayball