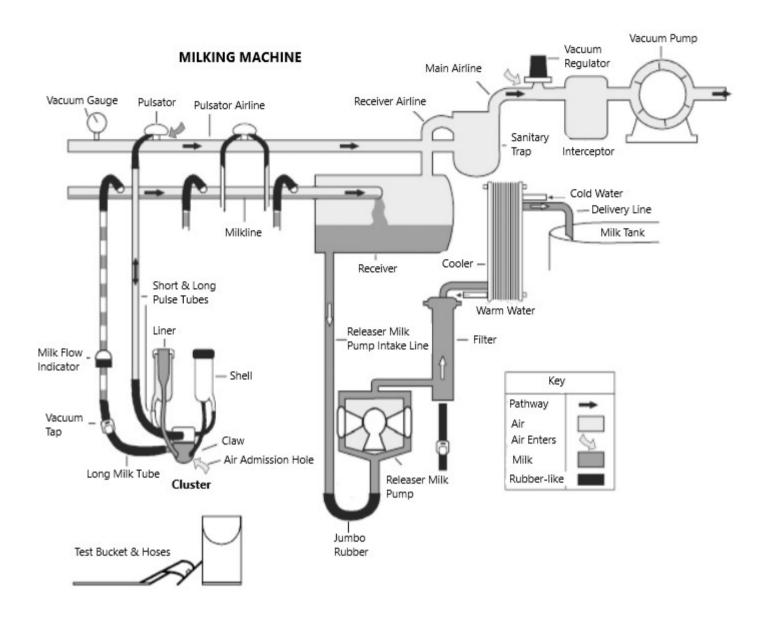

### **MILKING MACHINE TERMINOLOGY**

| Fault Found | Actions Taken | Person to<br>Remedy | Date<br>Remedied |
|-------------|---------------|---------------------|------------------|
|             |               |                     |                  |
|             |               |                     |                  |
|             |               |                     |                  |
|             |               |                     |                  |
|             |               |                     |                  |
|             |               |                     |                  |

#### **Plant**

- Liner lips
- Claws
- Milkline
- Receiver & receiver airline
- Pulsator airline
- Filter (top/bottom)
- Cooler/cooler inlet
- Test Bucket/rubberware
- Milk delivery lines
- Vacuum level